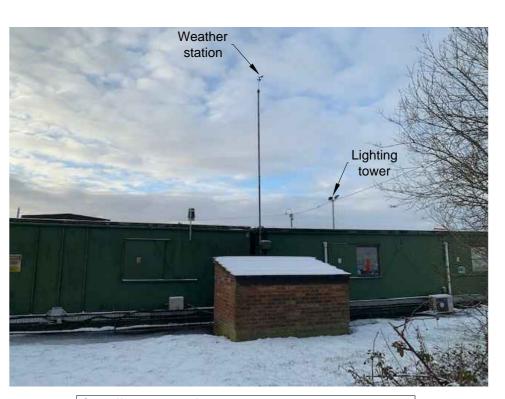

CCTV and lighting tower in the visitors' car park

Site offices viewed from the visitors' car park to the north

CCTV tower to the north east of the weighbridge

| Regulation (5)(2)(o)                           |                                                                                                                                                                                       |                |                              |                                                    |                             |                   |  |
|------------------------------------------------|---------------------------------------------------------------------------------------------------------------------------------------------------------------------------------------|----------------|------------------------------|----------------------------------------------------|-----------------------------|-------------------|--|
|                                                |                                                                                                                                                                                       |                |                              |                                                    |                             |                   |  |
|                                                |                                                                                                                                                                                       |                |                              |                                                    |                             |                   |  |
|                                                |                                                                                                                                                                                       |                |                              |                                                    |                             |                   |  |
|                                                | Final                                                                                                                                                                                 |                | KR                           | SPS                                                | LH                          | 26/07/21          |  |
| Rev                                            | Status                                                                                                                                                                                |                | Drn                          | Арр                                                | Chk                         | Date              |  |
|                                                | Site<br>EAST NORTHANTS RESOURCE MANAGEMENT<br>FACILITY                                                                                                                                |                |                              |                                                    |                             |                   |  |
| Client                                         |                                                                                                                                                                                       |                |                              |                                                    |                             |                   |  |
| Title<br>General arrangement plan - Works No 3 |                                                                                                                                                                                       |                |                              |                                                    |                             |                   |  |
|                                                | PINS document reference 2.6                                                                                                                                                           |                |                              |                                                    |                             |                   |  |
| AU<br>Repr                                     | Drawing Ref<br>AU/KCW/07-21/22658 Scale<br>1:1,000@A2<br>Reproduced scale mapping by permission of Ordnance Survey<br>on behalf of The Controller of Her Majesty's Stationery Office. |                |                              |                                                    |                             |                   |  |
| © Cr                                           | © Crown copyright 2006. All rights reserved. Licence number 100017818.                                                                                                                |                |                              |                                                    |                             |                   |  |
| Tech                                           |                                                                                                                                                                                       | Ma<br>Wa<br>Te | ain Roa<br>arwicks<br>Iephon | y Collie<br>d, Bax<br>hire, C<br>e : 018<br>27 718 | terley,<br>V9 2LI<br>27 717 | Atherstone,<br>E. |  |