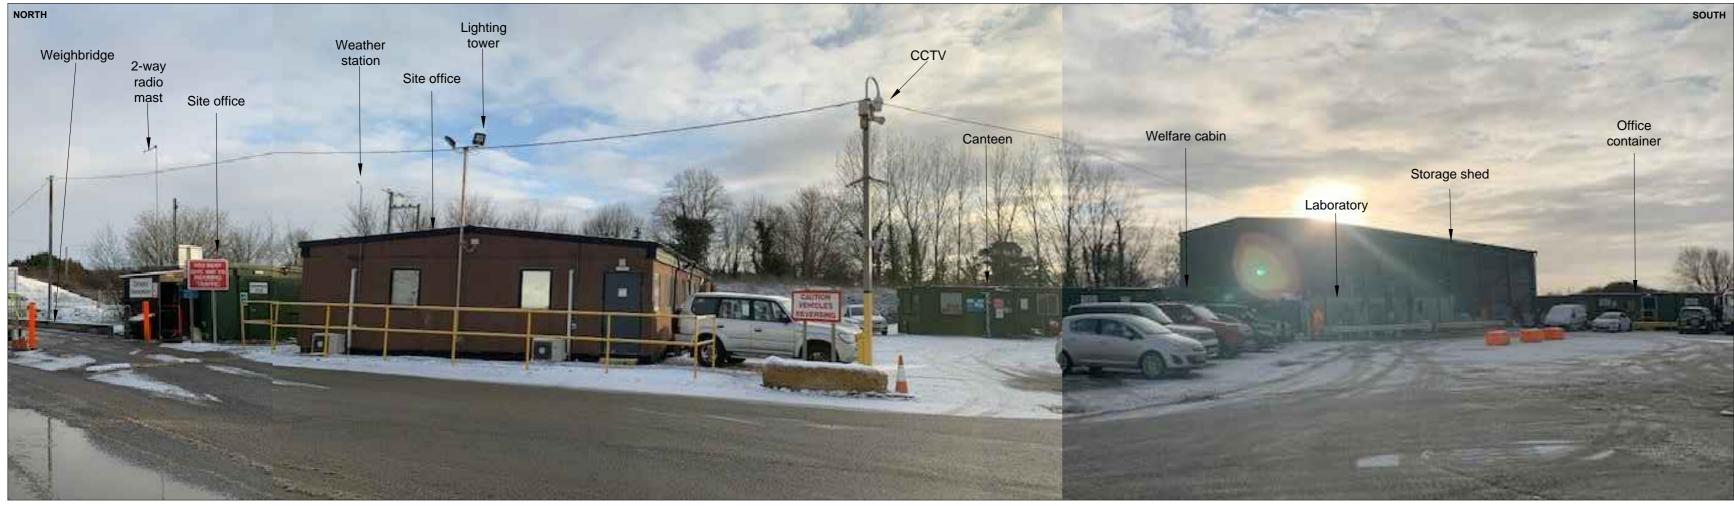

CCTV and lighting tower in the visitors' car park

Site offices viewed from the visitors' car park to the north

CCTV tower to the north east of the weighbridge

| Regulation (5)(2)(o)                           |                                                                                                                                                                                       |                |                              |                                                    |                             |                   |  |
|------------------------------------------------|---------------------------------------------------------------------------------------------------------------------------------------------------------------------------------------|----------------|------------------------------|----------------------------------------------------|-----------------------------|-------------------|--|
|                                                |                                                                                                                                                                                       |                |                              |                                                    |                             |                   |  |
|                                                |                                                                                                                                                                                       |                |                              |                                                    |                             |                   |  |
|                                                |                                                                                                                                                                                       |                |                              |                                                    |                             |                   |  |
|                                                | Final                                                                                                                                                                                 |                | KR                           | SPS                                                | LH                          | 26/07/21          |  |
| Rev                                            | Status                                                                                                                                                                                |                | Drn                          | Арр                                                | Chk                         | Date              |  |
|                                                | Site<br>EAST NORTHANTS RESOURCE MANAGEMENT<br>FACILITY                                                                                                                                |                |                              |                                                    |                             |                   |  |
| Client                                         |                                                                                                                                                                                       |                |                              |                                                    |                             |                   |  |
| Title<br>General arrangement plan - Works No 3 |                                                                                                                                                                                       |                |                              |                                                    |                             |                   |  |
|                                                | PINS document reference 2.6                                                                                                                                                           |                |                              |                                                    |                             |                   |  |
| AU<br>Repr                                     | Drawing Ref<br>AU/KCW/07-21/22658 Scale<br>1:1,000@A2<br>Reproduced scale mapping by permission of Ordnance Survey<br>on behalf of The Controller of Her Majesty's Stationery Office. |                |                              |                                                    |                             |                   |  |
| © Cr                                           | © Crown copyright 2006. All rights reserved. Licence number 100017818.                                                                                                                |                |                              |                                                    |                             |                   |  |
| Tech                                           |                                                                                                                                                                                       | Ma<br>Wa<br>Te | ain Roa<br>arwicks<br>Iephon | y Collie<br>d, Bax<br>hire, C<br>e : 018<br>27 718 | terley,<br>V9 2LI<br>27 717 | Atherstone,<br>E. |  |