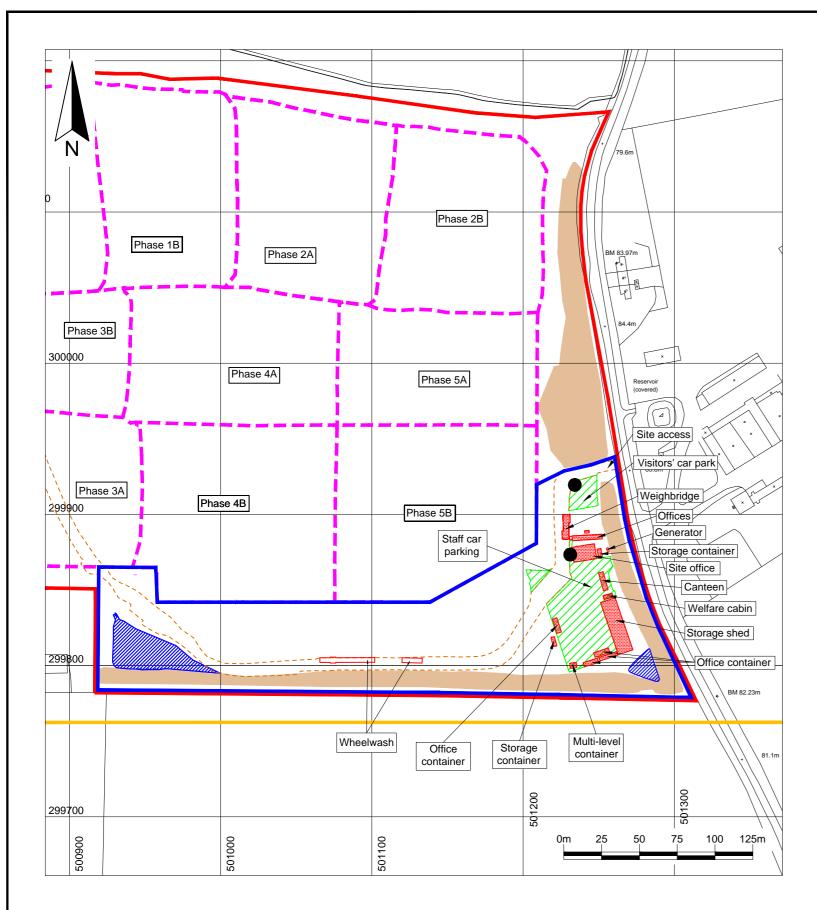

|   | Key / Notes                                                                                 |
|---|---------------------------------------------------------------------------------------------|
|   | Boundary of the area the subject of<br>the application for the Development<br>Consent Order |
| _ | Approximate phase boundaries for<br>the existing ENRMF already<br>constructed               |
|   | Approximate location of a high pressure gas pipeline                                        |
|   | Constructed surface water management ponds                                                  |
|   | Work No 3 limit of deviation                                                                |
| • | Lighting tower                                                                              |
|   | Existing building                                                                           |
|   | Approximate area of existing hardstanding                                                   |
|   | Existing bund                                                                               |
|   | Site access road/main haul route                                                            |