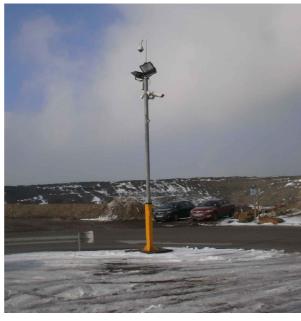

|                          | 1                           |
|--------------------------|-----------------------------|
| Main infrastructure item | Existing maximum height (m) |
| Storage shed             | 8                           |
| Storage containers       | 2.5                         |
| Welfare cabin            | 2.5                         |
| Canteen cabin            | 2.4                         |
| Offices                  | 3.5                         |
| Lighting towers          | 7.4                         |
| CCTV towers              | 6.5                         |
| 2-way radio mast         | 7.2                         |
| Weather station          | 7.2                         |
| Office container         | 3                           |
| Multi-level container    | 3.6                         |